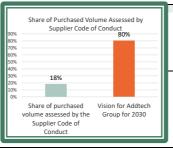

## Sustainability Notes A4SITT Sittab Group

Period: 2022/2023

|                | KPI's - Supply Chain                                                                | CY  | LY |
|----------------|-------------------------------------------------------------------------------------|-----|----|
| SUPPLY CHAIN   | Share of Purchased Volume Signed by Supplier Code of<br>Conduct                     | 15% | 2% |
|                | Share of Purchased Volume Assessed in Kodiak (or comparable)                        | 18% | 0% |
| SUSTAINABLE SU | Share of Purchased Volume where a Formal<br>Sustainability Audit has been Conducted | 0%  | 0% |

| DATA (SUPP)                                                         | CY-2301         | LY-2201         |
|---------------------------------------------------------------------|-----------------|-----------------|
| · · · · · · · · · · · · · · · · · · ·                               | LC in thousands | LC in thousands |
| Total purchased volume (april-jan)                                  | 128 018         | 113 065         |
| Purchase volume - Signed Supplier Code of Conduct (SCoC)            | 19 100          | 2 296           |
| Purchase volume - Assessed by the SCoC (using Kodiak or comparable) | 23 112          | 9               |
| Purchase volume - Formal Sustainability Audit                       | -               | -               |
|                                                                     |                 |                 |