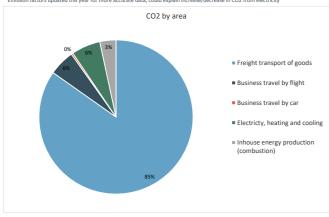

## Sustainability Notes

A4SITT

**Sittab Group** 

Period: 2022/2023

| KPI's - CO2                                  | CY      | LY      |
|----------------------------------------------|---------|---------|
| Total CO2 (tonnes)                           | 1 333   | 478     |
| CO2 Intensity (CO2 tonnes/Net sales in MSEK) | 5,42    | 2,50    |
| Freight Transport of Goods                   | 1 130   | 356     |
| of which air                                 | 526     | 112     |
| of which boat                                | 451     | 112     |
| of which truck                               | 153     | 132     |
| of which train                               | -       | -       |
| Business Travel                              | 77      | 24      |
| of which air                                 | 72      | 18      |
| of which car                                 | 5       | 6       |
| of which train                               | -       | -       |
| Consumed Electricity, Heating & Cooling *    | 81      | 64      |
| kWh from electricity                         | 377 173 | 364 380 |
| kWh from heating & cooling                   | -       | -       |
| Renewable energy %                           | 52%     | 61%     |
| Combustion of Fuels                          | 45      | 34      |
| Purchased Raw Material                       |         |         |
| (steel, aluminium, concrete and copper)      | -       | N/A     |

\* Emission factors updated this year for more accurate data, could explain increase/decrease in CO2 from electricity