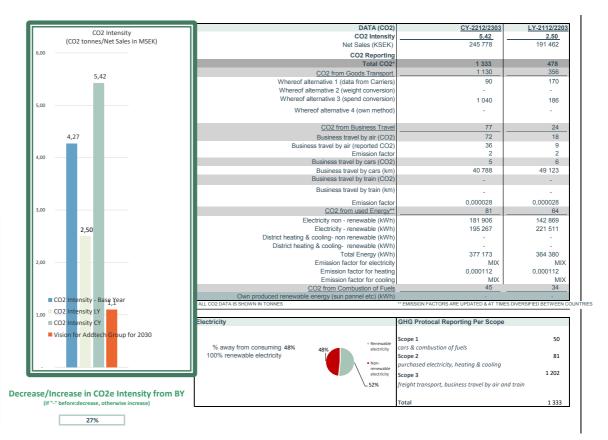

## Sustainability Notes

A4SITT

**Sittab Group** 

Period: 2022/2023

| KPI's - CO2                                  | CY      | LY      |
|----------------------------------------------|---------|---------|
| Total CO2 (tonnes)                           | 1 333   | 478     |
| CO2 Intensity (CO2 tonnes/Net sales in MSEK) | 5,42    | 2,50    |
| Freight Transport of Goods                   | 1 130   | 356     |
| of which air                                 | 526     | 112     |
| of which boat                                | 451     | 112     |
| of which truck                               | 153     | 132     |
| of which train                               | -       | -       |
| Business Travel                              | 77      | 24      |
| of which air                                 | 72      | 18      |
| of which car                                 | 5       | 6       |
| of which train                               | -       | -       |
| Consumed Electricity, Heating & Cooling *    | 81      | 64      |
| kWh from electricity                         | 377 173 | 364 380 |
| kWh from heating & cooling                   | -       | -       |
| Renewable energy %                           | 52%     | 61%     |
| Combustion of Fuels                          | 45      | 34      |
| Purchased Raw Material                       |         |         |
| (steel, aluminium, concrete and copper)      | -       | N/A     |

\* Emission factors updated this year for more accurate data, could explain increase/decrease in CO2 from electricity