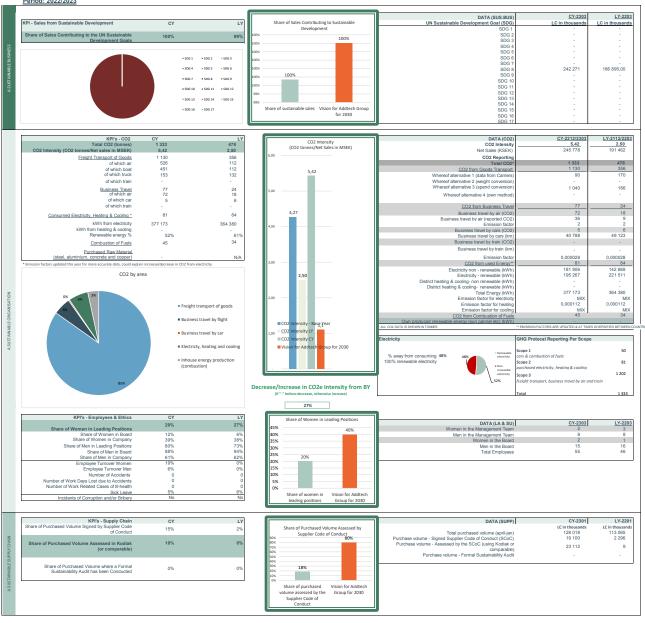

Sustainability Notes

A4SITT

**Sittab Group** 

Period: 2022/2023



## Sustainability Notes

A4SITT

**Sittab Group** 

Period: 2022/2023

| KPI's - CO2                                  | CY      | LY      |
|----------------------------------------------|---------|---------|
| Total CO2 (tonnes)                           | 1 333   | 478     |
| CO2 Intensity (CO2 tonnes/Net sales in MSEK) | 5,42    | 2,50    |
| Freight Transport of Goods                   | 1 130   | 356     |
| of which air                                 | 526     | 112     |
| of which boat                                | 451     | 112     |
| of which truck                               | 153     | 132     |
| of which train                               | -       | -       |
| Business Travel