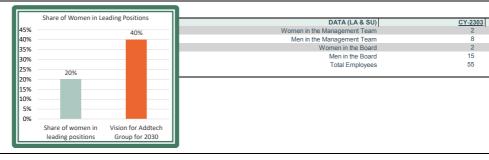

## Sustainability Notes A4SITT Sittab Group

Period: 2022/2023

| KPI's - Employees & Ethics                 | CY  | LY  |
|--------------------------------------------|-----|-----|
| Share of Women in Leading Positions        | 20% | 27% |
| Share of Women in Board                    | 12% | 6%  |
| Share of Women in Company                  | 39% | 38% |
| Share of Men in Leading Positions          | 80% | 73% |
| Share of Men in Board                      | 88% | 94% |
| Share of Men in Company                    | 61% | 62% |
| Employee Turnover Women                    | 19% | 0%  |
| Employee Turnover Men                      | 6%  | 0%  |
| Number of Accidents                        | 0   | 0   |
| Number of Work Days Lost due to Accidents  | 0   | 0   |
| Number of Work Related Cases of Ill-health | 0   | 0   |
| Sick Leave                                 | 5%  | 6%  |
| Incidents of Corruption and/or Bribery     | No  | No  |