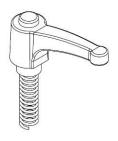

#### Spare part kits

The available service parts should only be replaced when not providing sufficient performance. The spare part kits are listed below:

|    | <u>Description</u>  | <u>Part Number</u> |
|----|---------------------|--------------------|
| 1. | Damper Kit 1        | 801108             |
| 2. | Lever M8x20 Kit     | 801335             |
| 3. | Wing Knob M8x20 Kit | 803503             |

1. Damper Kit 1, 801108

2. Lever M8x20 Kit, 801335

3. Wing Knob M8x20 Kit, 803503