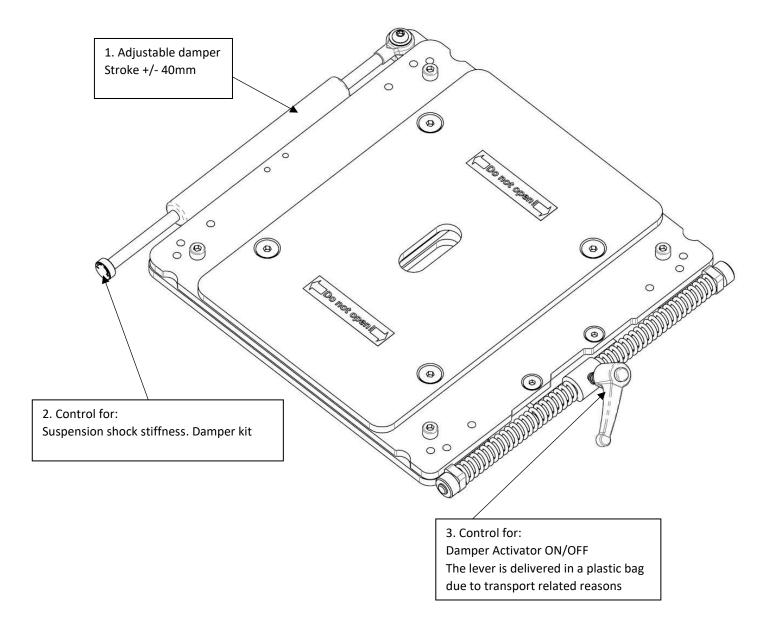

### 14020301/03/05/07/09/21/28/39 - Controls

#### Installation

- 1. Remove the two screws holding the damper activation bracket.
- 2. Push the mid plate back and forth to be able to reach the FOUR mounting holes. Mid plate is marked in the picture to the bottom left.
- 3. Mount the Isolator with screws in the FOUR countersunk holes.
- 4. Re add and tighten the screws you removed in STEP 1 with a tightening torque of 33 Nm.
- 5. Mount Seat/Slides on the mid plate using the threaded holes (M8x4), the attachment screws can <u>NOT</u> point down under the mid plate. If the seat has a horizontal plate for attachment, spacers may be needed to level it with the top plate. Make sure the seat does not interfere with the top plate.
- 6. Make sure that the seat can move +/40mm without interference of cab interior.
  Set preferred damping on the adjustment wheels.

### **Adjustment Description**

The shock stiffness can be selected between 6 steps, depending on operator preference. To increase shock stiffness, turn the circular knob in clockwise direction. To reduce shock stiffness, turn the knob counterclockwise.

#### Spare part kits

The available service parts should only be replaced when not providing sufficient performance. The spare part kits are listed below:

|    | <u>Description</u>  | <u>Part Number</u> |
|----|---------------------|--------------------|
| 1. | Damper Kit 1        | 801108             |
| 2. | Lever M8x20 Kit     | 801335             |
| 3. | Wing Knob M8x20 Kit | 803503             |