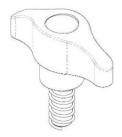

#### Spare part kits

The available service parts should only be replaced when not providing sufficient performance. The spare part kits are listed below:

|    | <u>Description</u>  | <u>Part Number</u> |
|----|---------------------|--------------------|
| 1. | Damper Kit 1        | 801108             |
| 2. | Lever M8x20 Kit     | 801335             |
| 3. | Wing Knob M8x20 Kit | 803503             |

1. Damper Kit 1, 801108

2. Lever M8x20 Kit, 801335

3. Wing Knob M8x20 Kit, 803503