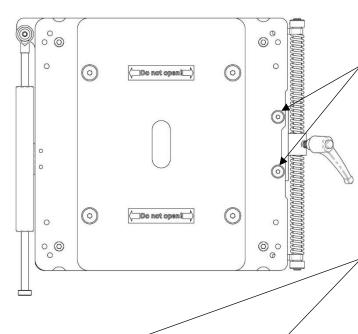

#### Installation

- 1. Remove the two screws holding the damper activation bracket.
- 2. Push the mid plate back and forth to be able to reach the FOUR mounting holes. Mid plate is marked in the picture to the bottom left.
- 3. Mount the Isolator with screws in the FOUR countersunk holes.
- 4. Re add and tighten the screws you removed in STEP 1 with a tightening torque of 33 Nm.
- 5. Mount Seat/Slides on the mid plate using the threaded holes (M8x4), the attachment screws can <u>NOT</u> point down under the mid plate. If the seat has a horizontal plate for attachment, spacers may be needed to level it with the top plate. Make sure the seat does not interfere with the top plate.
- 6. Make sure that the seat can move +/40mm without interference of cab interior.
  Set preferred damping on the adjustment wheels.

### **Adjustment Description**

The shock stiffness can be selected between 6 steps, depending on operator preference. To increase shock stiffness, turn the circular knob in clockwise direction. To reduce shock stiffness, turn the knob counterclockwise.