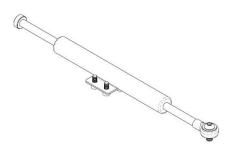

#### Spare part kits

The available service parts should only be replaced when not providing sufficient performance. The spare part kits are listed below:

|    | <u>Description</u>  | <u>Part Number</u> |
|----|---------------------|--------------------|
| 1. | Damper Kit 1        | 801108             |
| 2. | Lever M8x20 Kit     | 801335             |
| 3. | Wing Knob M8x20 Kit | 803503             |

1. Damper Kit 1, 801108

2. Lever M8x20 Kit, 801335

3. Wing Knob M8x20 Kit, 803503