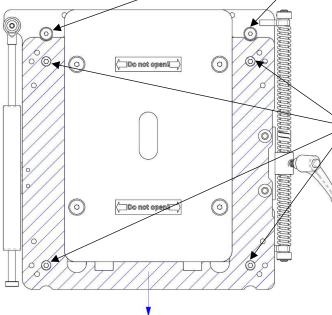

#### Installation

- 1. Remove the two screws holding the damper activation bracket.
- 2. Push the mid plate back and forth to be able to reach the FOUR mounting holes. Mid plate is marked in the picture to the bottom left.
- 3. Mount the Isolator with screws in the FOUR countersunk holes.
- 4. Re add and tighten the screws you removed in STEP 1 with a tightening torque of 33 Nm.
- 5. Mount Seat/Slides on the mid plate using the threaded holes (M8x4), the attachment screws can <u>NOT</u> point down under the mid plate. If the seat has a horizontal plate for attachment, spacers may be needed to level it with the top plate. Make sure the seat does not interfere with the top plate.
- 6. Make sure that the seat can move +/40mm without interference of cab interior.
  Set preferred damping on the adjustment wheels.